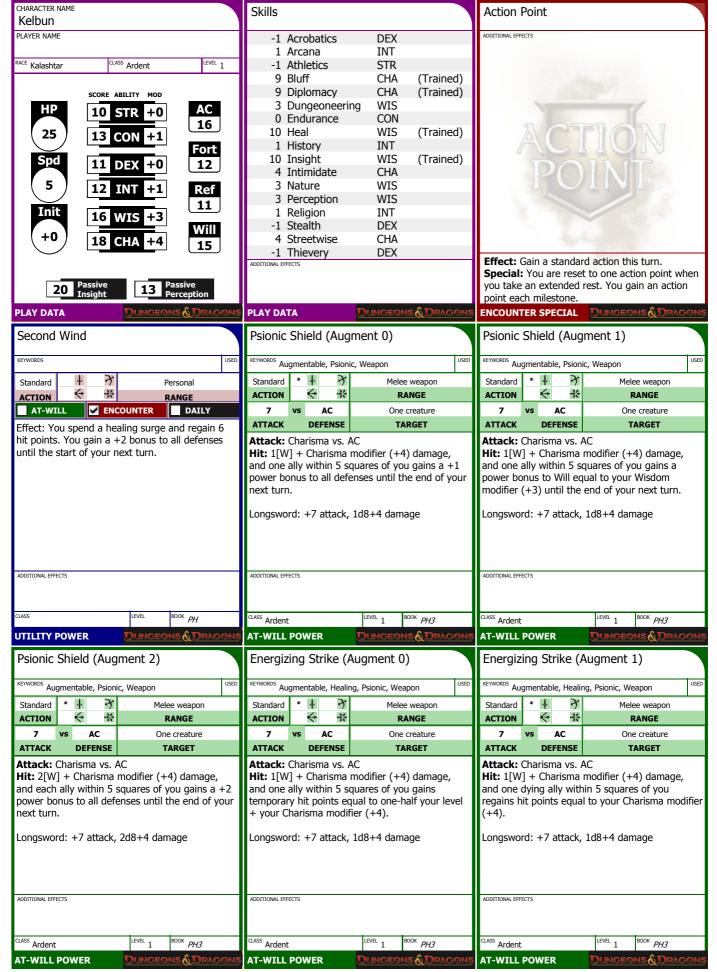

| POWER INDEX                                                                                              | MAGIC ITEM INDEX                                                 | CHARACTER PORTRAIT                      |
|----------------------------------------------------------------------------------------------------------|------------------------------------------------------------------|-----------------------------------------|
| List your powers below.<br>Check the box when the power is used.<br>Clear the box when the power renews. | List your powers below.<br>Check the box when the power is used. | -                                       |
| Clear the box when the power renews.  AT-WILL POWERS                                                     | Clear the box when the power renews.  MAGIC ITEMS                |                                         |
| Psionic Shield                                                                                           | WEAPON                                                           |                                         |
| Energizing Strike                                                                                        | WEAPON                                                           |                                         |
|                                                                                                          | WEAPON                                                           |                                         |
|                                                                                                          | WEAPON                                                           | W 1144                                  |
|                                                                                                          | ARMOR                                                            |                                         |
|                                                                                                          | ARMS                                                             |                                         |
| ENCOUNTED DOWERS                                                                                         | FEET                                                             |                                         |
| ENCOUNTER POWERS Second Wind                                                                             | HANDS                                                            |                                         |
| Bastion of Mental Clarity                                                                                | HEAD                                                             |                                         |
| Ardent Surge                                                                                             | NECK                                                             |                                         |
| Ardent Outrage                                                                                           | RING                                                             | 4                                       |
|                                                                                                          | RING                                                             |                                         |
|                                                                                                          | WAIST                                                            | PERSONALITY TRAITS                      |
|                                                                                                          |                                                                  |                                         |
| DAILY POWERS  Mental Turmoil                                                                             |                                                                  | I                                       |
| Mental Turmoli                                                                                           |                                                                  |                                         |
|                                                                                                          |                                                                  |                                         |
| <u>L</u> _                                                                                               |                                                                  |                                         |
| <u>U</u>                                                                                                 |                                                                  |                                         |
| <u>L</u>                                                                                                 |                                                                  | MANNERISMS AND APPEARANCE               |
| L_                                                                                                       |                                                                  |                                         |
| UTILITY POWERS                                                                                           |                                                                  |                                         |
| <u>L</u>                                                                                                 |                                                                  |                                         |
|                                                                                                          |                                                                  |                                         |
| <u>L</u>                                                                                                 |                                                                  |                                         |
| <u>L</u>                                                                                                 |                                                                  |                                         |
| <u>L</u>                                                                                                 | Daily Item Powers Per Day                                        | CHARACTER BACKGROUND                    |
| <u>L</u>                                                                                                 | Heroic (1-10) Milestone / / / /                                  | CHARACTER BACKGROUND                    |
| Ш                                                                                                        | Paragon (11-20) Milestone / / /                                  |                                         |
| Power Points: 2                                                                                          | Epic (21-30)                                                     |                                         |
| OTHER EQUIPMENT                                                                                          | RITUALS / ALCHEMY                                                |                                         |
| dventurer's Kit                                                                                          |                                                                  | . ————————————————————————————————————— |
| Chainmail (E)                                                                                            |                                                                  |                                         |
| Crossbow (E)                                                                                             | 9                                                                |                                         |
| ongsword                                                                                                 |                                                                  | COMPANIONS AND ALLIES                   |
| Crossbow Bolts (40)                                                                                      |                                                                  | · -                                     |
|                                                                                                          |                                                                  |                                         |
|                                                                                                          |                                                                  |                                         |
|                                                                                                          | -                                                                |                                         |
|                                                                                                          |                                                                  |                                         |
|                                                                                                          | 9                                                                |                                         |
|                                                                                                          |                                                                  | SESSION AND CAMPAIGN NOTES              |
|                                                                                                          |                                                                  |                                         |
| COINS AND OTHER WEALTH                                                                                   |                                                                  |                                         |
| Money on hand: 3 gp                                                                                      |                                                                  |                                         |
| Stored money: 0 gp                                                                                       |                                                                  |                                         |
| Encumbrance: 85 / 100                                                                                    |                                                                  |                                         |
|                                                                                                          |                                                                  |                                         |
|                                                                                                          |                                                                  |                                         |